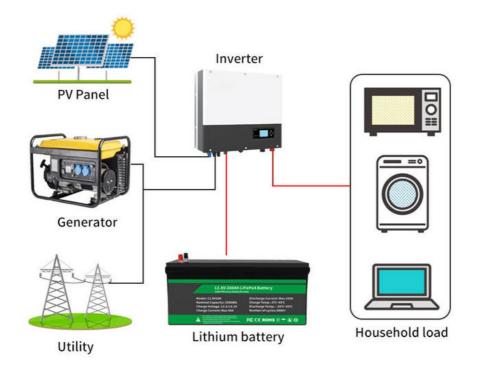

## **Household Energy Storage Usage**

6 batteries can be connected in parallel

# **Application Scope**

RV

Marine

**Outdoor Activities** 

Solar

Power Backup

**Golf Cart** 