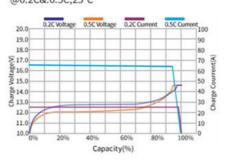

## **Battery Characteristic Curve**

Different Temperature Discharge Curve @0.5C,25°C

Charge Characteristics of capacity-voltage @0.2C&.0.5C,25°C

Charge Characteristics of time-voltage @0.2C0.5C,25°C