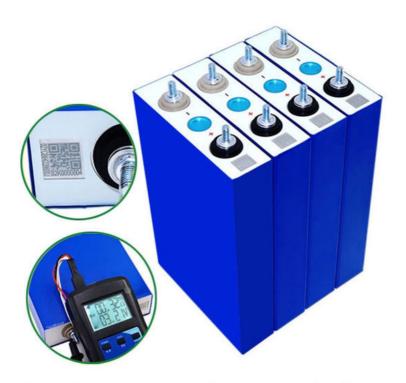

### Lifepo4 Lithium Ion Solar Battery 12.8v 100ah Lithium Battery Pack for Home Energy Storage

• Terminal Type: Anderson Plug

• Life Cycle: It Is 2000 Times At 85% Dose, 5000 Times

At 65% Dose, And 8000 Times At 40% Dose

Product Name: 12.8V 150ah Lifepo4 Battery Pack

• Highlight: 12.8v Lithium Ion Solar Battery,

100ah Lithium Ion Solar Battery