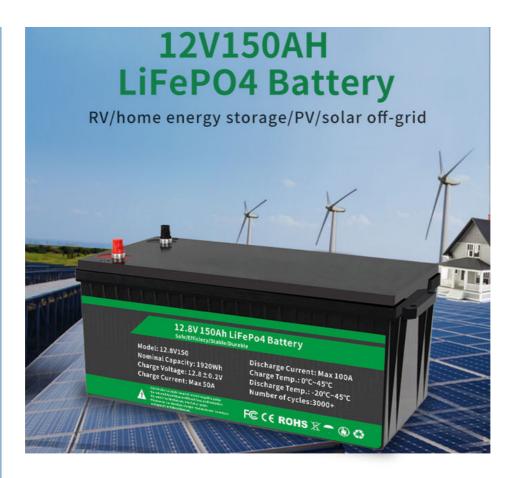

### Lifepo4 Lithium Ion Solar Battery 12.8v 100ah Lithium Battery Pack for Home Energy Storage

#### **Product Specification**

Discharge Cut-off 10V Voltage:

Specification: 12.8V150AH
Charge Voltage: 14.6V±0.2V
Peak Current: 240A (<3s)</li>

BMS Function: Overcharge, Overdischarge, Overcurrent,

Short Circuit, Etc.

# **Application Scope**

RV

Marine

**Outdoor Activities** 

Solar

Power Backup

**Golf Cart** 