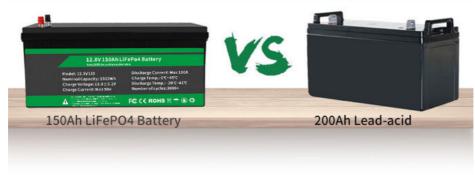

# **LiFePO4 Battery**

More Safe Density, High Life, Long Cycle times 3000+

## Comparison

- Reduced 2/3 weight
- Weight
- 3 times the weight

- **⋘** 3000+ Cycle
- Cycle Times
- X 200-500 Cycle

- >10 Years Service Life
- Life cycle
- X 2-3 Years

- Stable and safety
- Function
- Unsafe and easy To explode