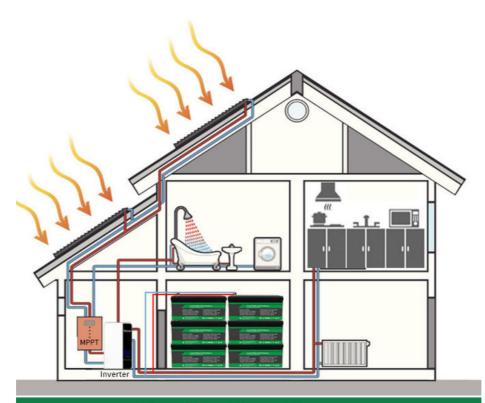

e looking to upgrade your electric bike battery pack or need a reliable power source for your electric vehicle, the Enook Battery Pack is a great choice. Overall, the Enook Battery Pack is a high-quality lithium ion electric bike battery pack that is suitable for a wide range of applications. Its high energy storage capacity, continuous discharge current, and compatibility with a variety of electric vehicles make it a versatile and reliable choice for anyone in need of a dependable power source.

## **Battery Characteristic Curve**





Different Temperature Discharge Curve @0.5C,25°C



Charge Characteristics of capacity-voltage @0.2C&.0.5C,25°C



Charge Characteristics of time-voltage @0.2C0.5C,25°C







## **Household Energy Storage Usage**

6 batteries can be connected in parallel



# **Application Scope**



RV



Marine



**Outdoor Activities** 



Solar



Power Backup



**Golf Cart** 

#### **Customization:**

Enook offers customization services for our lithium ion electric bike battery pack, model number Enook Battery Pack. Our products are manufactured in China and we accept payment through TT and PayPal. OEM/ODM orders are also acceptable.

The Enook Battery Pack has a charge voltage of 14.6V±0.2V and an installation rating of IP65. The discharge cut-off voltage is 10V and the continuous discharge current is 120A.

We can customize the battery pack according to your specific needs, including voltage (48v, 60v, 72v) and capacity (40ah). Contact us to learn more about our product customization services.

## Comparison



- Reduced 2/3 weight
- Weight
- 3 time