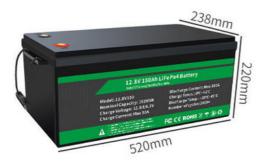

## **Product View**

L\*H\*W:520\*238\*220mm

Reliable ABS Case Resistance To Heat&Shock

M8 Terminal superb conductivity

Handle Easy to carry or remove

#### **Technical Parameters:**

| Product Name                 | 12.8V 150ah Lifepo4 Battery Pack                                                 |
|------------------------------|----------------------------------------------------------------------------------|
| Specification                | 12.8V150AH                                                                       |
| Peak current                 | 240A (<3s)                                                                       |
| Continuous discharge current | 120A                                                                             |
| Discharge Cut-off Voltage    | 10V                                                                              |
| Charge Voltage               | 14.6V±0.2V                                                                       |
| Battery size                 | 560x300x235mm                                                                    |
| Installation                 | IP65                                                                             |
| BMS function                 | Overcharge, Overdischarge, Overcurrent, Short Circuit, Etc.                      |
| Life cycle                   | It Is 2000 Times At 85% Dose, 5000 Times At 65% Dose, And 8000 Times At 40% Dose |