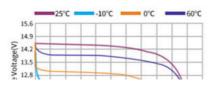

## **Battery Characteristic Curve**

Different Temperature Discharge Curve @0.5C,25°C

Charge Characteristics of capacity-voltage @0.2C&.0.5C,25°C

Charge Characteristics of time-voltage @0.2C0.5C,25°C