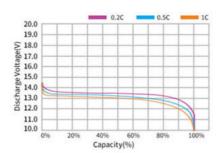

## **Battery Characteristic Curve**

Different Temperature Discharge Curve @0.5C,25°C

Charge Characteristics of capacity-voltage @0.2C&.0.5C,25°C

Charge Characteristics of time-voltage @0.2C0.5C,25°C