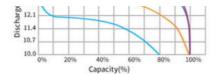

## **Battery Characteristic Curve**

Different Temperature Discharge Curve @0.5C,25°C

Charge Characteristics of capacity-voltage @0.2C&.0.5C,25°C

Charge Characteristics of time-voltage @0.2C0.5C,25°C