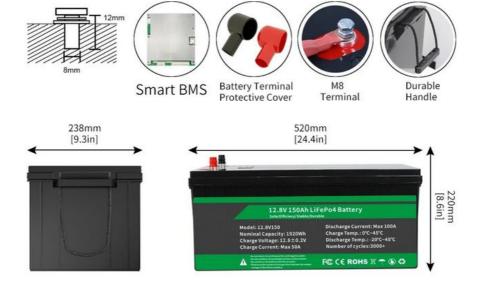

## **Product View**

L\*H\*W:520\*238\*220mm

Reliable ABS Case Resistance To Heat&Shock

M8 Terminal superb conductivity

Handle Easy to carry or remove

## **BATTERY MANAGEMENT SYSTEM**

**Balance Function** 

Overvoltage Protection

Overcharge Protection

Over discharge Protection

-0×0-

Overcurrent Protection Short circuit Protection Temperature Protection

Anti Reverse Charging