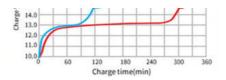

## **Battery Characteristic Curve**

Different Temperature Discharge Curve @0.5C,25°C

Charge Characteristics of capacity-voltage @0.2C&.0.5C,25°C

Charge Characteristics of time-voltage @0.2C0.5C,25°C