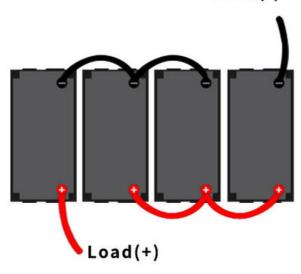

## **Connection In Parallel**

(Maximum of 4 Batteries)

Load(-)

12v(12.8V)400Ah Battery System