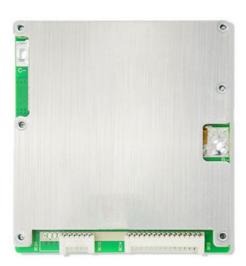

## **BATTERY MANAGEMENT SYSTEM**

**Balance Function** 

Overvoltage Protection

Overcharge Protection

Over discharge Protection

-0×0-

Overcurrent Protection Short circuit Protection Temperature Protection

Anti Reverse Charging