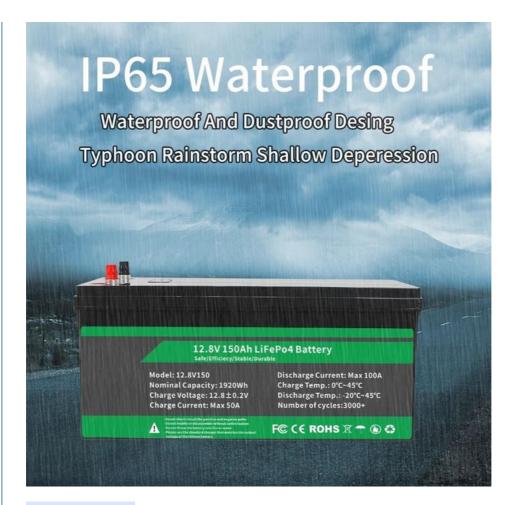

Installation: IP65

# **LiFePO4 Battery**

More Safe Density, High Life, Long Cycle times 3000+

#### **Technical Parameters:**

| Product Name                 | 12.8V 150ah Lifepo4 Battery Pack                                                 |
|------------------------------|----------------------------------------------------------------------------------|
| Specification                | 12.8V150AH                                                                       |
| Peak current                 | 240A (<3s)                                                                       |
| Continuous discharge current | 120A                                                                             |
| Discharge Cut-off Voltage    | 10V                                                                              |
| Charge Voltage               | 14.6V±0.2V                                                                       |
| Battery size                 | 560x300x235mm                                                                    |
| Installation                 | IP65                                                                             |
| BMS function                 | Overcharge, Overdischarge, Overcurrent, Short Circuit, Etc.                      |
| Life cycle                   | It Is 2000 Times At 85% Dose, 5000 Times At 65% Dose, And 8000 Times At 40% Dose |