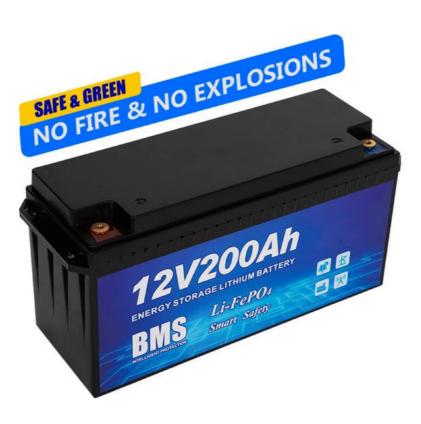

## Factory Wholesale High quality 12v lithium ion batteries 12v Stop Start car Battery pack

#### **Product Description:**

The battery pack is equipped with a natural cooling system that ensures optimal temperature regulation and prevents overheating, ensuring safe and efficient operation. With a size of 255\*165\*215mm, the battery pack is compact and lightweight, making it easy to install and transport.

The Lithium Ion Battery Pack can operate in a wide range of temperatures, from -10 ~+50°C, and has a working humidity of 65+-20%RH, making it ideal for use in various environments and conditions. The battery pack has a cycle life of 3000-6000 Cycles @ DOD80%/25degree/0.5C, which means it can be recharged and discharged multiple times without losing its capacity or performance.