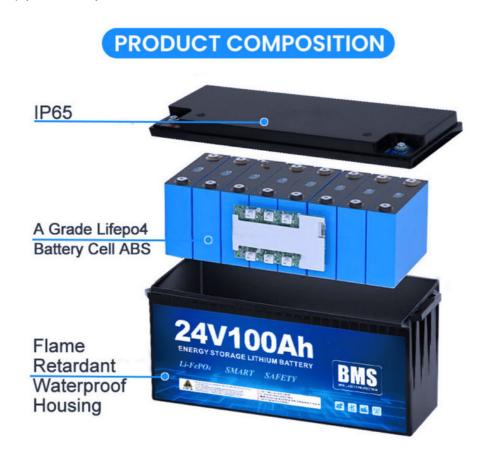

#### **Product Description:**

The battery pack is equipped with a natural cooling system that ensures optimal temperature regulation and prevents overheating, ensuring safe and efficient operation. With a size of 255\*165\*215mm, the battery pack is compact and lightweight, making it easy to install and transport.

The Lithium Ion Battery Pack can operate in a wide range of temperatures, from -10 ~+50°C, and has a working humidity of 65+-20%RH, making it ideal for use in various environments and conditions. The battery pack has a cycle life of 3000-6000 Cycles @ DOD80%/25degree/0.5C, which means it can be recharged and discharged multiple times without losing its capacity or performance.