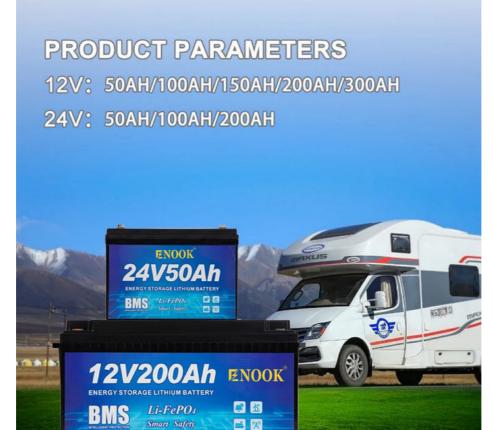

choice for electric bike enthusiasts.

2. Backup power source - The Enook Battery Pack is a reliable backup power source for homes and offices. The battery pack can store energy for use during power outages. It can power essential home appliances such as lights, refrigerators, and computers.

3. Outdoor activities - The Enook Battery Pack is a portable and convenient power source for camping and outdoor activities. It can power camping equipment such as lights, fans, and portable refrigerators. The battery pack is easy to carry and can be recharged using a solar panel.

Enook Battery Pack is a high-quality product that is built to last. It is designed to meet the needs of different applications and scenarios. The Enook Battery Pack is available for purchase with TT PAYPAL payment terms.



## **Customization:**

Enook, a trusted brand in the industry, offers product customization services for the Enook Battery Pack - a reliable and high-quality lithium ion electric bike battery pack. Made in China, this battery pack can be customized according to your voltage and capacity requirements. It has a net weight of 9KG and a size of 255\*165\*215mm, making it easy to install on your electric bike. The Enook Battery Pack can operate in temperatures ranging from -10 to +50°C and can be used in altitudes of up to 2500m. We accept TT and PayPal as payment terms for your convenience.



### **Support and Services:**

The Lithium Ion Battery Pack product technical support and services include: Assistance with installation and set up of the battery pack. Troubleshooting and diagnosis of