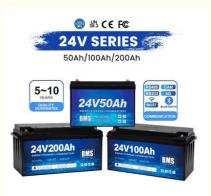

|
| <ul> <li>Voltage/Capacity:</li> </ul> | Customized                                                                        |
| Cooling Method:                       | Natural Cooling                                                                   |
| Operating Temperature:                | -10 ~+50°C                                                                        |
| Working Humidity:                     | 65+-20%RH                                                                         |
| • Size:                               | 255*165*215mm                                                                     |
|                                       |                                                                                   |



## More Images



#### **Product Description:**

The battery pack is equipped with a natural cooling system that ensures optimal temperature regulation and prevents overheating, ensuring safe and efficient operation. With a size of 255\*165\*215mm, the battery pack is compact and lightweight, making it easy to install and transport.

| Brand NameenookModel NumberLifepo4 Lithium Battery PacksBattery Size18650Place of OriginChinaWeightCustomizedThe charging ratio50CThe discharge rate100Nominal Voltage12VOEM/ODMAccepatableNominal Capacity5AhStrandDiackTypeLi-Ion/lithium/lifepo4Brand0.5KGKeightJip Power DensityFeaturesLithum Ion /lifepo4 Battery PackApllicationEbike