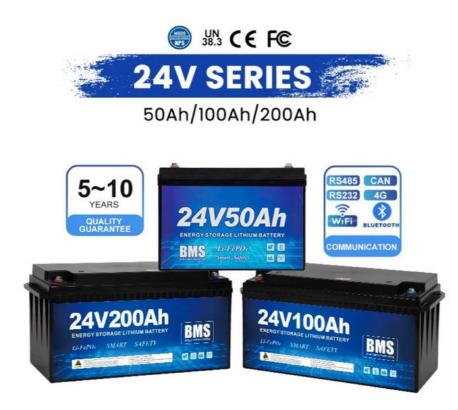

| Apllication           | E-bike                            |

The Lithium Ion Battery Pack can operate in a wide range of temperatures, from -10 ~+50°C, and has a working humidity of 65+-20%RH, making it ideal for use in various environments and conditions. The battery pack has a cycle life of 3000-6000 Cycles @ DOD80%/25degree/0.5C, which means it can be recharged and discharged multiple times without losing its capacity or performance.

Whether you need a reliable energy source for your electric vehicle, backup power system, or renewable energy storage, the Lithium Ion Battery Pack is an excellent choice. Its high capacity, long cycle life, and natural cooling system make it a dependable and cost-effective energy solution that will last for years to come.



#### **Features:**

Product Name: Enook Battery Pack OEM/ODM: Acceptable Operating Temperature: -10 ~+50°C Standard Voltage: 12.8V Net Weight: 9KG Type: Lithium ion electric bike battery pack Capacity: 48v 60v 72v 40ah battery pack



#### **Applications:**

Product Application Occasions:

1. The Enook Battery Pack can be used as a power source for electric bikes. The 12V50AH battery pack can be used for 48v 60v 72v 40ah battery pack and other similar applications.

2. The Enook Battery Pack can be used for backup power in homes and offices. The battery pack can store energy for use during power outages. It is a reliable and efficient source of backup power.

3. The Enook Battery Pack can also be used for camping and outdoor activities. It is a portable and convenient power source that c