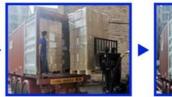

# PACKAGING

allh.

PACKAGING

Shipping by

Professional suggestion to choose the best shipping delivery (Such as EMS DHL TNT UPS and FEDEX) for your commodities according to your demand.