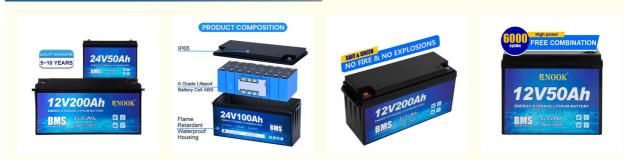

 12V:
 50AH/100AH/150AH/200AH/300AH

 24V:
 50AH/100AH/200AH

## **Product Specification**

|                                       | Natural Cooling Lithium Ion Battery Pack,<br>Lithium Ion Battery Pack 6000 Cycles |
|---------------------------------------|-----------------------------------------------------------------------------------|
| Highlight:                            | 12V50AH Lithium Ion Battery Pack,                                                 |
| Specification:                        | 12V50AH                                                                           |
| Working Altitude:                     | ≤2500m                                                                            |
| Standard Voltage:                     | 12.8V                                                                             |
| <ul> <li>Voltage/Capacity:</li> </ul> | Customized                                                                        |
| Cooling Method:                       | Natural Cooling                                                                   |
| Operating Temperature:                | -10 ~+50°C                                                                        |
| Working Humidity:                     | 65+-20%RH                                                                         |
| • Size:                               | 255*165*215mm                                                                     |
|                                       |                                                                                   |