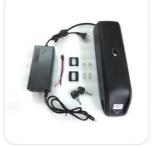

Protection system is all used original chip from Japan and The United States 02

03 Support OEM / ODM Service

Voltage/Capacity/Dimension could be customized 04

| Name         | E Bike Battery 36V-10AH Li-ion E-Bike Battery Pack |
|--------------|----------------------------------------------------|
| Case         | Hailong                                            |
| Size         | 360*90*110mm                                       |
| Motor        | 250w/350w/500w                                     |
| Charger      | 42v 2A                                             |
| Application  | electric bike/bicycle/motorcycle/ebike             |
| Weight       | 4kg                                                |
| Installation | Downtube frame                                     |

| Name         | E Bike Battery 36V-10AH Li-ion E-Bike Battery Pac |
|--------------|---------------------------------------------------|
| Case         | Hailong                                           |
| Size         | 360*90*110mm                                      |
| Motor        | 250w/350w/500w                                    |
| Charger      | 42v 2A                                            |
| Application  | electric bike/bicycle/motorcycle/ebike            |
| Weight       | 4kg                                               |
| Installation | Downtube frame                                    |