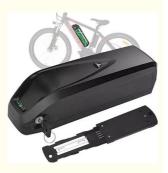

Protection system is all used original chip from Japan and The United States 02

03 Support OEM / ODM Service

Voltage/Capacity/Dimension could be customized 04

| Name         | E Bike Battery 36V-10AH Li-ion E-Bike Battery Pack |
|--------------|----------------------------------------------------|
| Case         | Hailong                                            |
| Size         | 360*90*110mm                                       |
| Motor        | 250w/350w/500w                                     |
| Charger      | 42v 2A                                             |
| Application  | electric bike/bicycle/motorcycle/ebike             |
| Weight       | 4kg                                                |
| Installation | Downtube frame                                     |

| Name         | E Bike Battery 36V-10AH Li-ion E-Bike Battery Pac |
|--------------|---------------------------------------------------|
| Case         | Hailong                                           |
| Size         | 360*90*110mm                                      |
| Motor        | 250w/350w/500w                                    |
| Charger      | 42v 2A                                            |
| Application  | electric bike/bicycle/motorcycle/ebike            |
| Weight       | 4kg                                               |
| Installation | Downtube frame                                    |