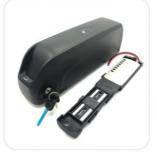

# **Installation Steps**

Open the mechanical lock and remove the base plate

Install the base plate on the electric bicycle