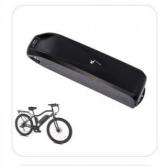

Our Product Introduction

for more products please visit us on enookbattery.com

 Model Number: Lifepo4 Battery

#### **Product Specification**

LiFePO4 • Battery Type: • Color: Black

360\*90\*110mm Size:

• Application: Electric Bike/ Bicycle/ Motorcycle/ Ebike

 Estimate Weight: 4kg

• Installation: Downtube Frame · Case:

#### Applications:

E Bike Battery - enook

Brand Name: enook Model Number: Lifepo4 Battery

Place of Origin: China Certification: IC

Installation: Downtube Frame

Estimate Weight: 4kg
Application: Electric Bike/ Bicycle/ Motorcycle/ Ebike