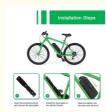

# **Installation Steps**

Open the mechanical lock and remove the base plate

Install the base plate on the electric bicycle