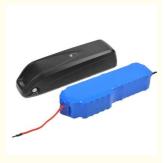

#### **Product Specification**

LiFePO4 • Battery Type: • Color: Black

360\*90\*110mm Size:

• Application: Electric Bike/ Bicycle/ Motorcycle/ Ebike

 Estimate Weight: 4kg

• Installation: Downtube Frame · Case:

# **Product Description:**

Product Overview: E Bike Battery Installation: Downtube Frame

Color: Black

Application: Electric Bike/ Bicycle/ Motorcycle/ Ebike Estimate Weight: 4kg

Case: Hailong
The E Bike Battery is a high-quality and durable battery designed specifically for electric bikes, bicycles, motorcycles, and ebikes. The battery is designed to be installed on the downtube frame of the bike, ensuring a secure and stable attachment. The black color of the battery gives it a sleek and modern look, making it a perfect fit for any bike.

#### Applications:

E Bike Battery - enook

Brand Name: enook Model Number: Lifepo4 Battery

Place of Origin: China Certification: IC

Installation: Downtube Frame

Estimate Weight: 4kg
Application: Electric Bike/ Bicycle/ Motorcycle/ Ebike