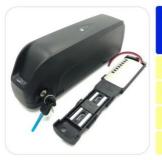

# **Installation Steps**

Open the mechanical lock and remove the base plate

Install the base plate on the electric bicycle