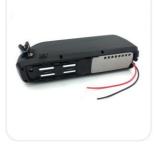

#### **Product Specification**

LiFePO4 • Battery Type: • Color: Black

360\*90\*110mm Size:

• Application: Electric Bike/ Bicycle/ Motorcycle/ Ebike

 Estimate Weight: 4kg

• Installation: Downtube Frame · Case:

# **Product Description:**

Product Overview: E Bike Battery Installation: Downtube Frame

Color: Black

Application: Electric Bike/ Bicycle/ Motorcycle/ Ebike Estimate Weight: 4kg

Case: Hailong
The E Bike Battery is a high-quality and durable battery designed specifically for electric bikes, bicycles, motorcycles, and ebikes. The battery is designed to be installed on the downtube frame of the bike, ensuring a secure and stable attachment. The black color of the battery gives it a sleek and modern look, making it a perfect fit for any bike.