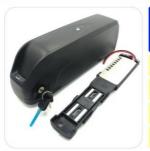

#### **Product Specification**

LiFePO4 • Battery Type: • Color: Black

360\*90\*110mm Size:

• Application: Electric Bike/ Bicycle/ Motorcycle/ Ebike

 Estimate Weight: 4kg

• Installation: Downtube Frame · Case:

# **Product Description:**

Product Overview: E Bike Battery Installation: Downtube Frame

Color: Black

Application: Electric Bike/ Bicycle/ Motorcycle/ Ebike Estimate Weight: 4kg

Case: Hailong
The E Bike Battery is a high-quality and durable battery designed specifically for electric bikes, bicycles, motorcycles, and ebikes. The battery is designed to be installed on the downtube frame of the bike, ensuring a secure and stable attachment. The black color of the battery gives it a sleek and modern look, making it a perfect fit for any bike.

Protection system is all used original chip from Japan and The United States 02

03 Support OEM / ODM Service

Voltage/Capacity/Dimension could be customized 04

| Name         | E Bike Battery 36V-10AH Li-ion E-Bike Battery Pack |
|--------------|----------------------------------------------------|
| Case         | Hailong                                            |
| Size         | 360*90*110mm                                       |
| Motor        | 250w/350w/500w                                     |
| Charger      | 42v 2A                                             |
| Application  | electric bike/bicycle/motorcycle/ebike             |
| Weight       | 4kg                                                |
| Installation | Downtube frame                                     |