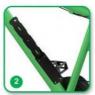

# **Installation Steps**

Open the mechanical lock and remove the base plate

Install the base plate on the electric bicycle